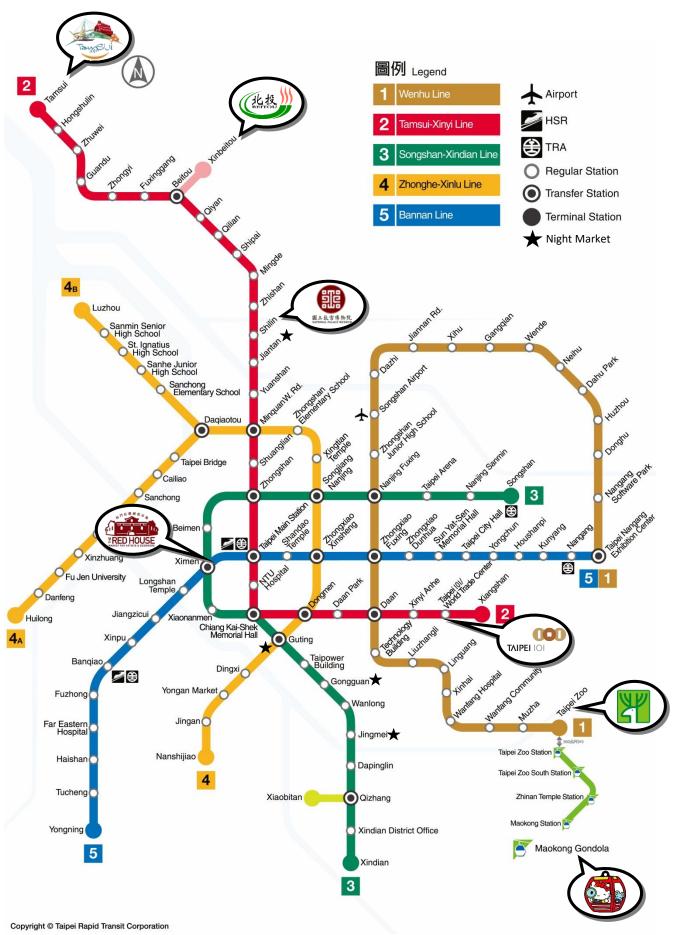

# SIGHTSEEING IN TAIWAN

A must visit list for you to explore the beauty of Taiwan.